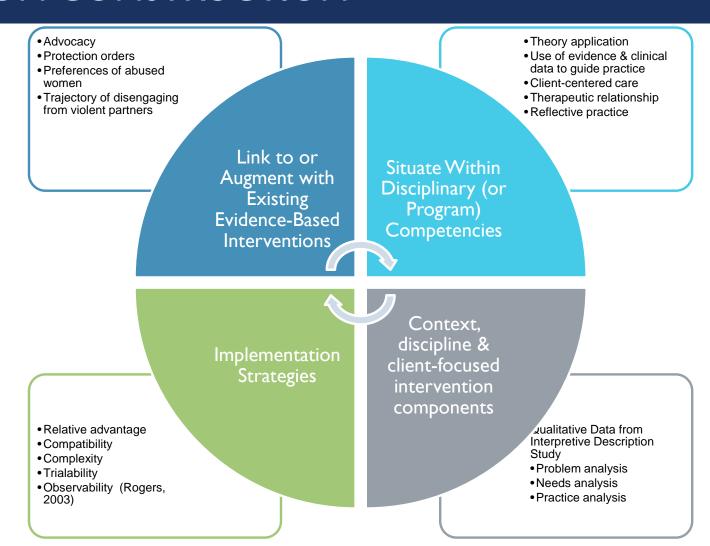

### NFP Program Elements

- · Theory application
- · Use of evidence & clinical data to guide practice
- Client-centered principles
- · Therapeutic relationship
- · Reflective practice

### We were committed to:

- Developing an intervention that would reflect the NFP program client-centered principles
- That prioritized needs/issues identified by the pregnant & parenting women who had experienced IPV
- That built-upon the nurse home visitors' practice/competencies
- That reflected how care is provided within the context of a "home" setting

## NFP IPV INTERVENTION COMPONENTS

NURSE/SUPERVISOR EDUCATION

MANUALIZED INTERVENTION

SUPERVISOR GUIDELINES

SITE READINESS CHECKLIST

IMPLEMENTATION COACHING

## NFP IPV CLINICAL **PATHWAY**

- Follows nursing process
- Includes both "universal" and "targeted" approaches to identification
- Reflects client needs (safety, relationships), NHV competencies (empathic response), inclusion of "best evidence" (case finding, brief empowerment), and integration of NFP theories/principles