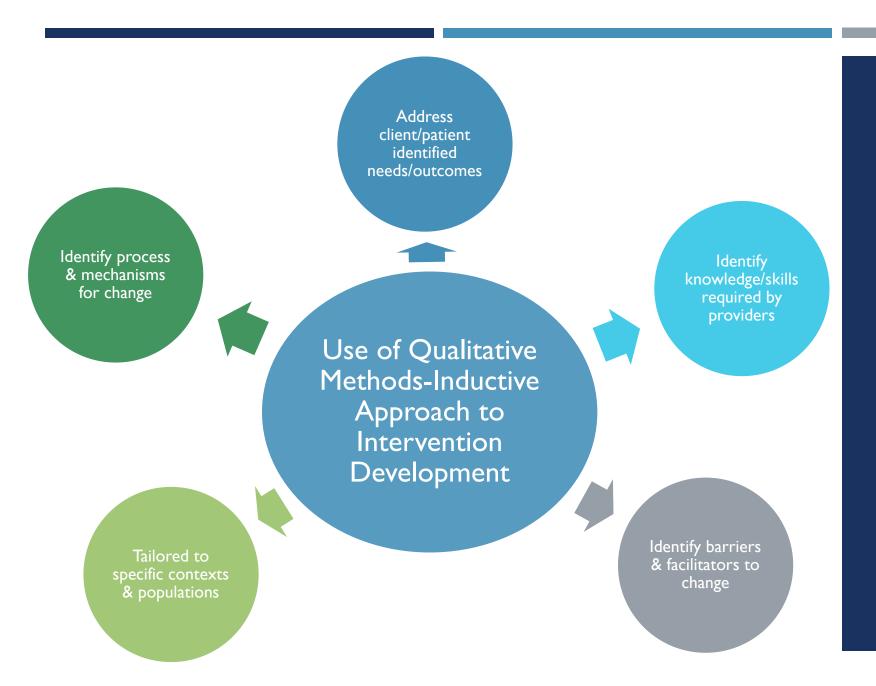

FORMATIVE
INTERVENTION
DEVELOPMENT
USING
QUALITATIVE
METHODS

### DATA COLLECTION-NEEDS ANALYSIS

What are the primary needs to be met or outcomes to be achieved?

What are the educational needs at all levels?

What are the potential solutions to the identified needs?

What clinical, implementation & evaluation tools are needed at all levels?