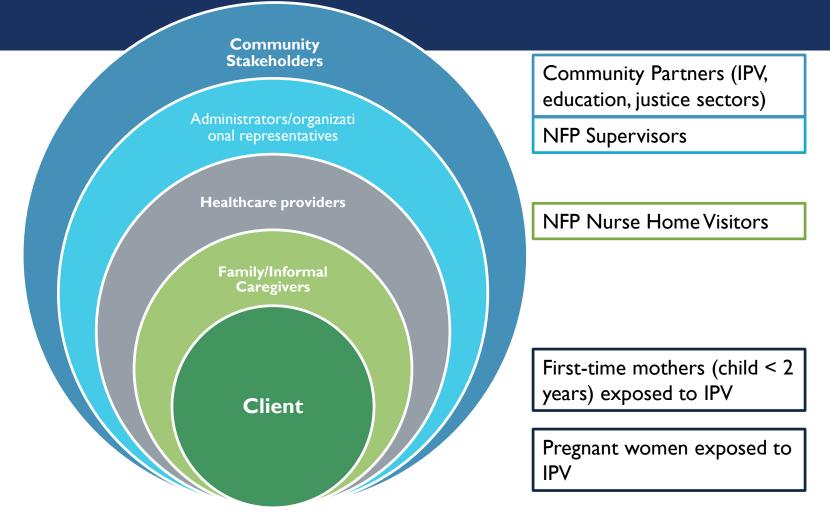

### Qualitative Case Study

- · Problem, Needs & Practice Analyses
- · Four (4) NFP sites, including:
  - · 20 clients
  - 27 nurse home visitors
  - · 4 supervisors
  - 18 community stakeholders

(2008-2010)

## MULTIPLE CASE STUDY

4 Unique NFP Sites

- New site
- Highly experienced site
- Urban/rich demographic mix
- Rural

Purposive Sampling + Theoretical Sampling with Maximal Variation